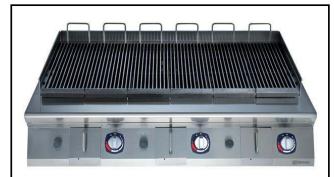

# Modular Cooking Range Line 900XP Town Gas PowerGrill Top HP 1200mm

| ITEM #  |  |  |
|---------|--|--|
| MODEL # |  |  |
| NAME #  |  |  |
|         |  |  |
| SIS #   |  |  |
| AIA #   |  |  |

391188 (E9GRTLGC0P)

Large gas PowerGrill Top town gas

## Main Features

- Stainless steel AISI441 burners with self stabilizing flame.
- Burners are protected by AISI441 stainless steel deflector reaching approx. 700°C; top and side radiant plates distribute evenly the heating power while protecting the deflector from direct contact with the dripping fat, thus reducing flare ups (PATENT US9591947B2 and related family).
- Cooking grid reaching temperatures up to 350°C.
- Full-depth grease collection drawer, with hole to indicate when full, to collect residual cooking grease and fat. Can be filled-up with water for vapor-emission effect.
- Stainless-steel removable splash guards on the rear and sides
- The special design of the control knob system guarantees against water infiltration.
- All components (deflector, radiant plates, cooking grids, splash guards) can be dismantled for cleaning purposes.
- Cooking grids made in highly resistant enameled cast iron for easy cleaning.
- Suitable for countertop installation.

## Construction

- Unit is 930 mm deep to give a larger working surface area.
- All exterior panels in Stainless Steel with Scotch Brite finishing.
- AISI 304 stainless steel worktop, 2mm thick.
- Model has right-angled side edges to allow flush fitting joints between units, eliminating gaps and possible dirt traps.
- All the functional components are accessible via the front of the appliance.
- Side and rear panel in AISI 304 stainless steel.