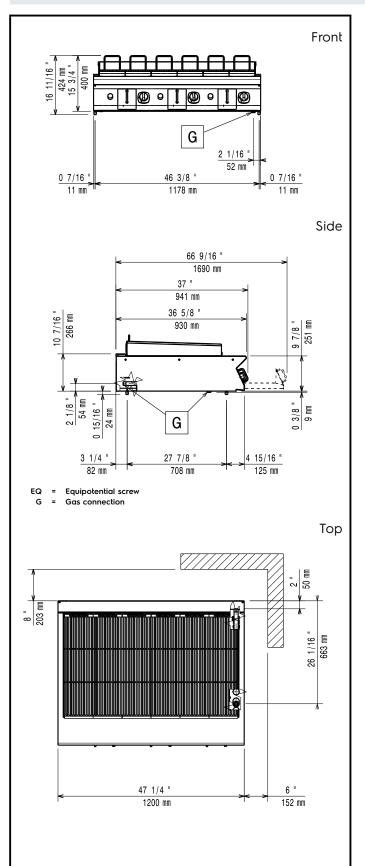

## **Key Information:**

Cooking surface width: 1113 mm Cooking surface depth: 644 mm External dimensions, Width: 1200 mm External dimensions, Depth: 930 mm External dimensions, Height: 250 mm Net weight: 141 kg Shipping weight: 166 kg Shipping height: 540 mm Shipping width: 1400 mm Shipping depth: 900 mm Shipping volume: 0.68 m<sup>3</sup> Certification group: N9EGG